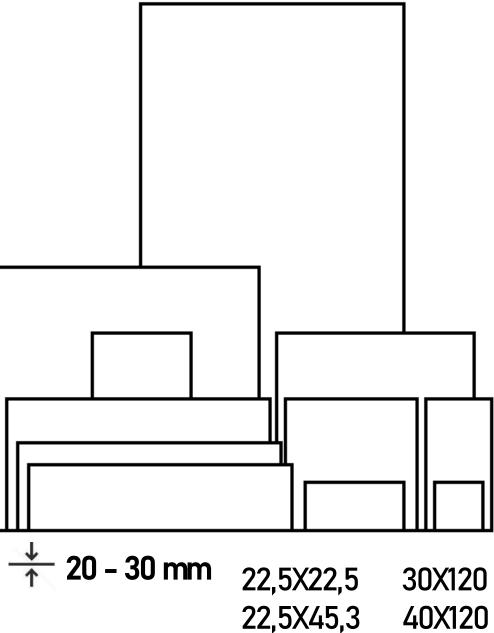

#### **STANDARD SIZES**

30x60 15x30 20x60 60x60 11x90 20x20 45x90 30x30 7,5x60 60x120 22,5x22,5 15x90 22,5x90 37,5x75 22,5x45,4 75x75 20x120 75x150 18,5x150 25x150

160x320

**XL SIZES** 

**FORNITURE** 

30X60

60X60

45X90

90X90

60X120

120X120

120X240

**OUTDOOR** 