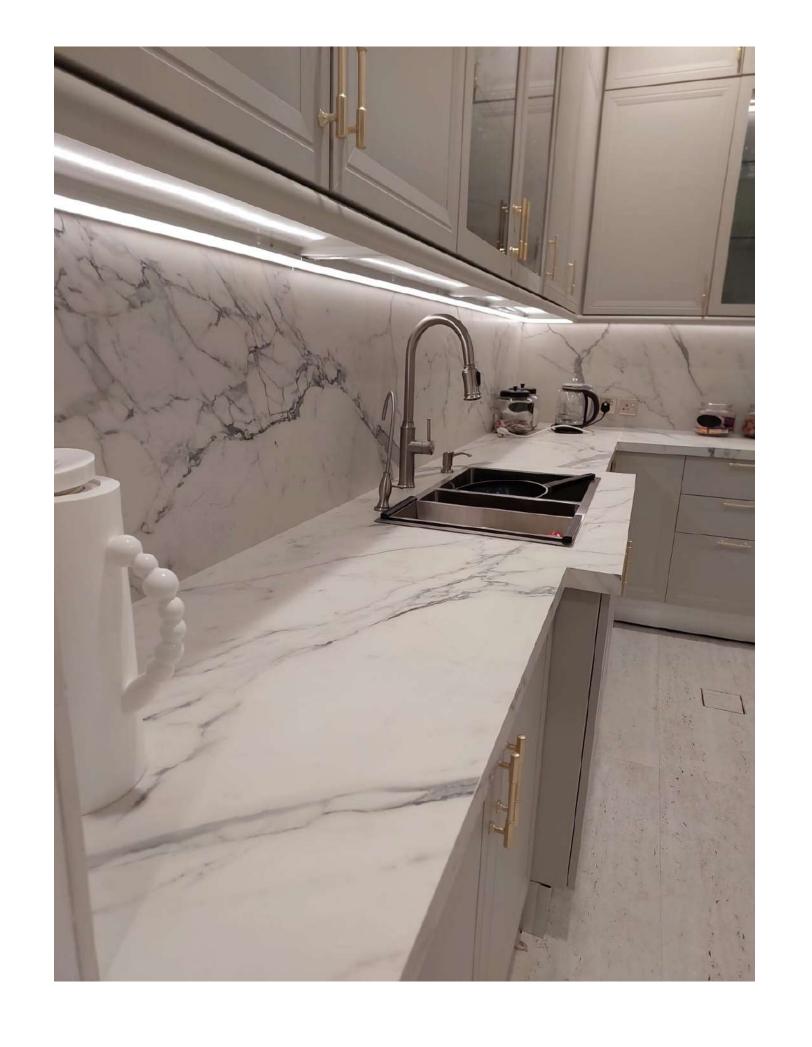

# Sky Top is the range of product specific for high impact furniture applications

- 162x324 format sizes
- Thicknesses: **6, 12, 20** mm
- Finishing: Matte, Flamed, Hammered, Lappato Lux, Silk
- Various possibility of furniture cladding (Kitchen tops, Vanity tops, Tables, Countertops, furniture claddings, etc.)
- New patented technology: Natura-Vein Tech
- Natura Body Tech

#### Advantages:

- Easy to clean
- Ease of processing
- Ease of installation