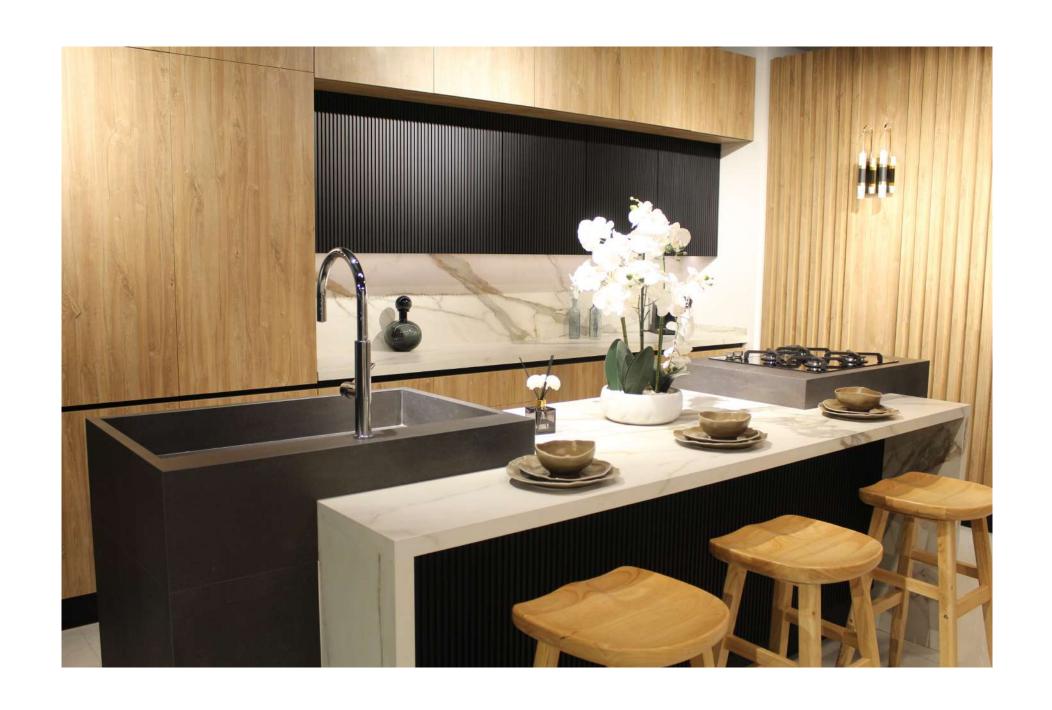

# Sky Top is the range of product specific for high impact furniture applications

- 162x324 format sizes
- Thicknesses: **6, 12, 20** mm
- Finishing: Matte, Flamed, Hammered, Lappato Lux, Silk
- Various possibility of furniture cladding (Kitchen tops, Vanity tops, Tables, Countertops, furniture claddings, etc.)
- New patented technology: Natura-Vein Tech
- Natura Body Tech

#### A product range designed for every need

- EFFECT LOOKS
- TILES SIZES
- TILE FINISHIN
- COORDINATED SURFACES for floors and walls
- DECORATIVE SOLUTIONS
- OUTDOOR SOLUTIONS
- TECHNICAL SOLUTIONS

#### WALL TILES

A formula dedicated to aesthetic effects that are impossible to achieve with porcelain stoneware tiles

- A production facility dedicated to wall tiles
- **Sizes:** 30,5x56, 40x80, 50x110
- Wide range of three-dimensional wall tiles
- Availability of **bright and modern colors**
- Variety of coordinated mosaics and decorations
- **Complete collections**
- Multiple combinations with floors