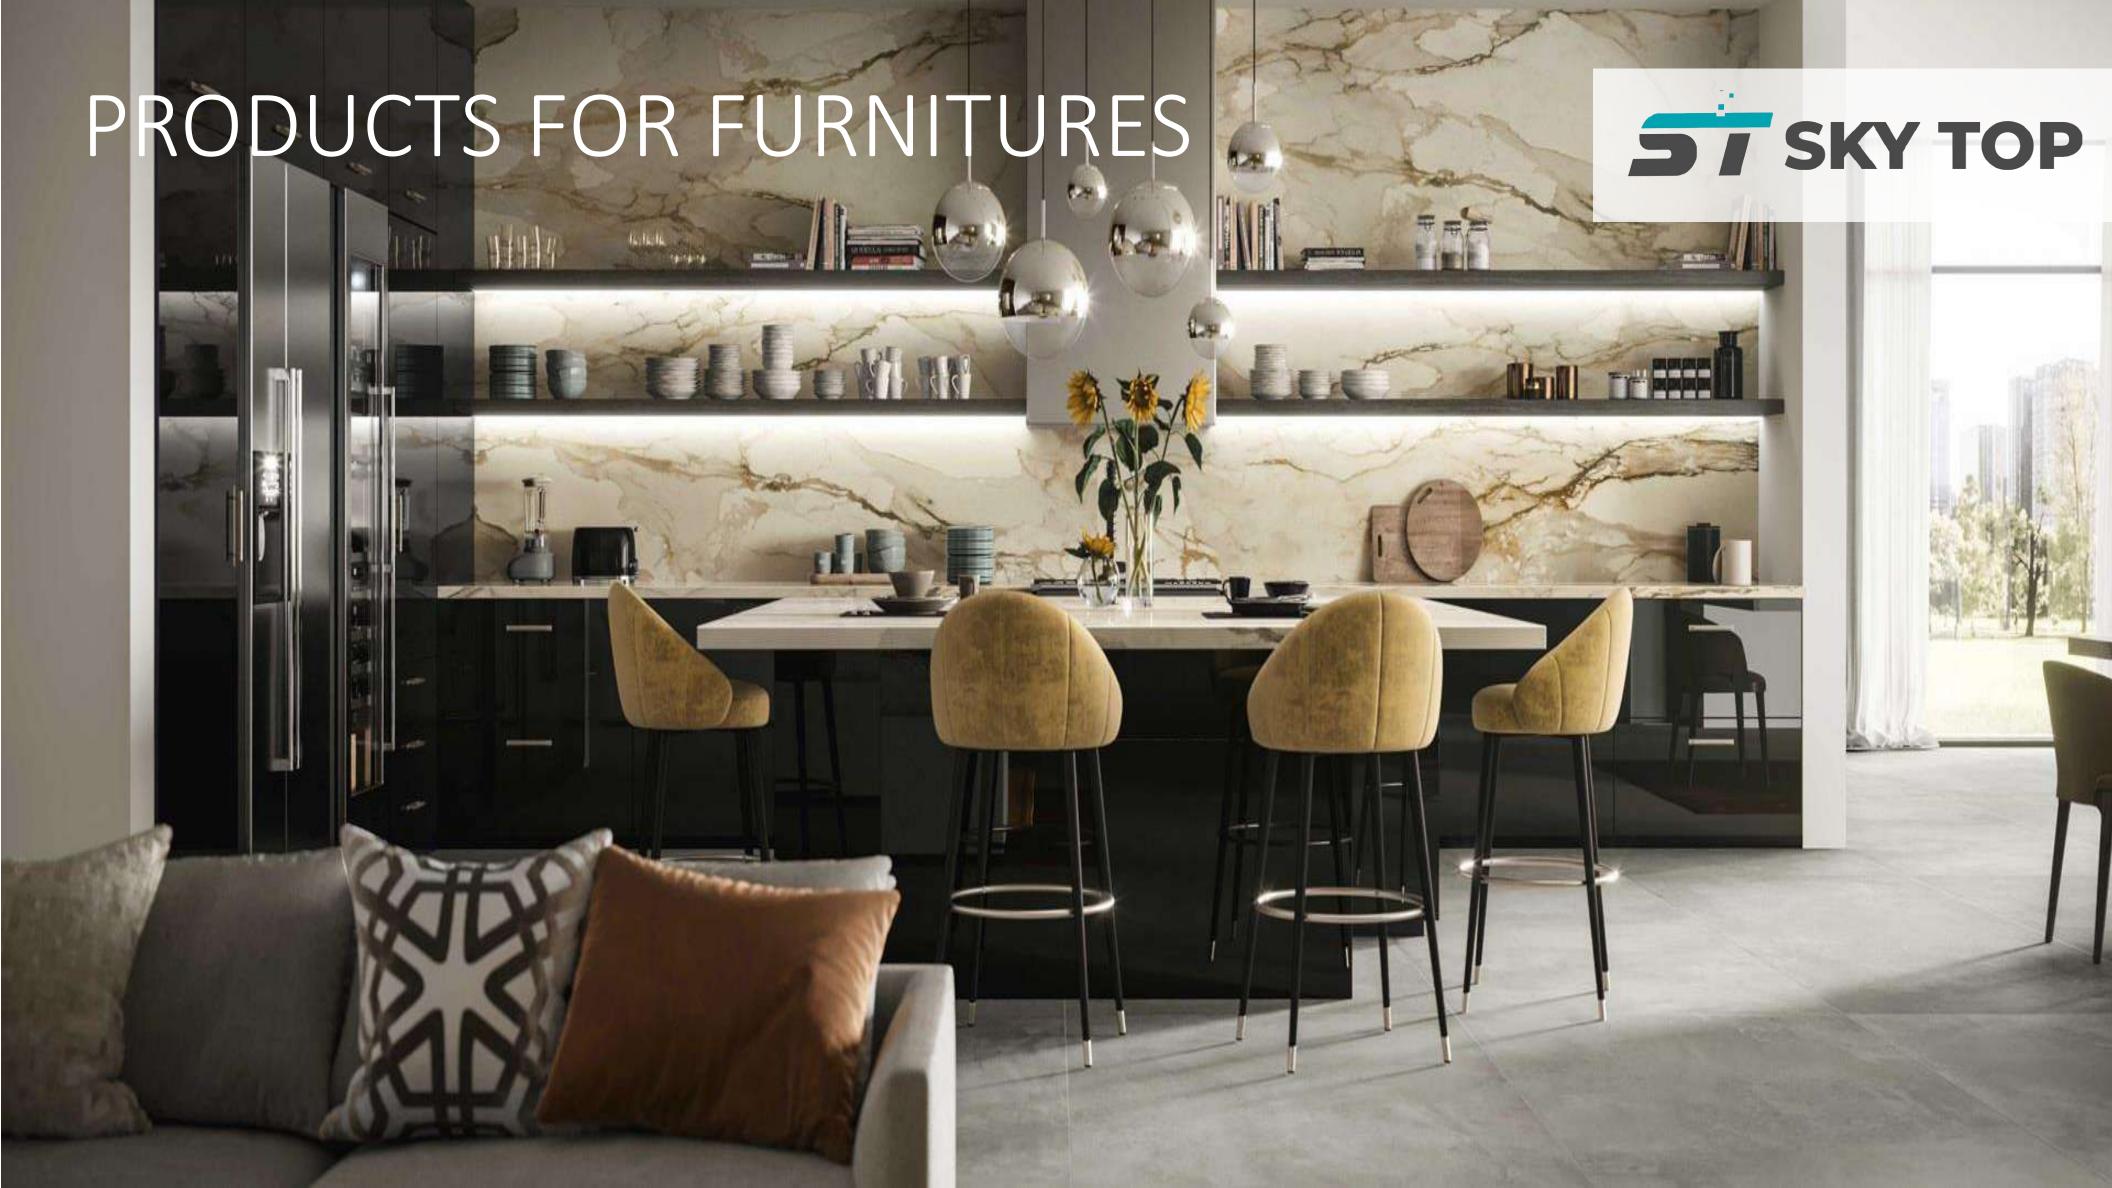

# Sky Top is the range of product specific for high impact furniture applications

- 162x324 format sizes
- Thicknesses: **6, 12, 20** mm
- Finishing: Matte, Flamed, Hammered, Lappato Lux, Silk
- Various possibility of furniture cladding (Kitchen tops, Vanity tops, Tables, Countertops, furniture claddings, etc.)
- New patented technology: Natura-Vein Tech
- Natura Body Tech