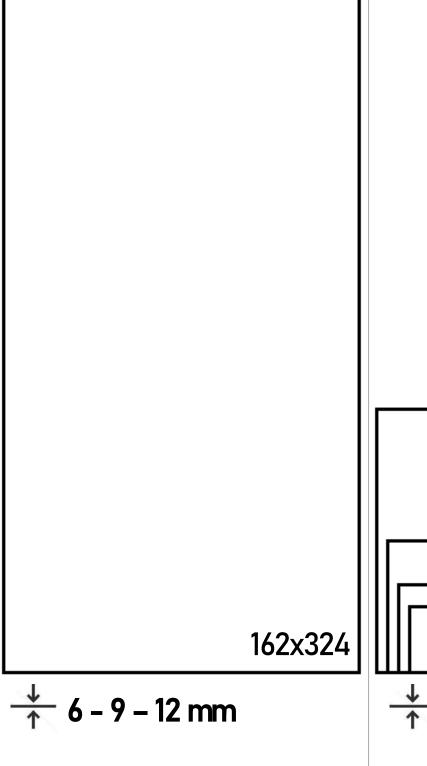

# Sky Top is the range of product specific for high impact furniture applications

- 162x324 format sizes
- Thicknesses: **6, 12, 20** mm
- Finishing: Matte, Flamed, Hammered, Lappato Lux, Silk
- Various possibility of furniture cladding (Kitchen tops, Vanity tops, Tables, Countertops, furniture claddings, etc.)
- New patented technology: Natura-Vein Tech
- Natura Body Tech