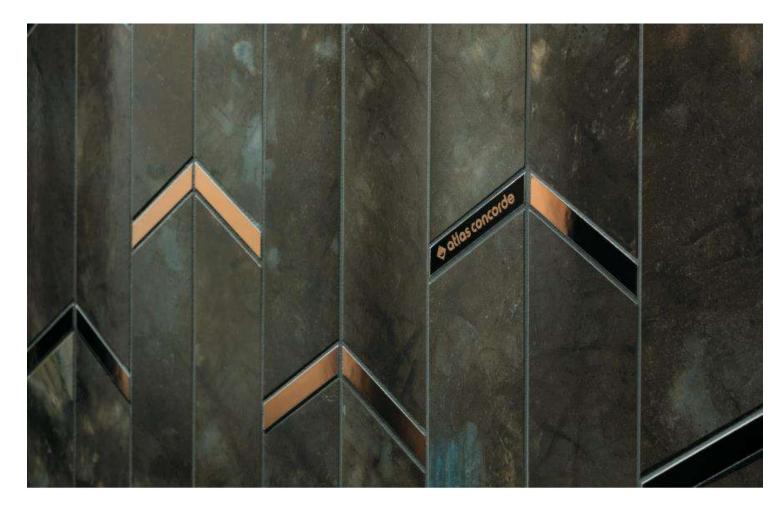

# Sky Top is the range of product specific for high impact furniture applications

- 162x324 format sizes
- Thicknesses: **6, 12, 20** mm
- Finishing: Matte, Flamed, Hammered, Lappato Lux, Silk
- Various possibility of furniture cladding (Kitchen tops, Vanity tops, Tables, Countertops, furniture claddings, etc.)
- New patented technology: Natura-Vein Tech
- Natura Body Tech

#### **TECHNOLOGY**

- GREAT AESTHETIC
   IMPACT
- DESIGN PRODUCT

MATERIAL WITHOUT AGE

CAN ALSO BE INSTALLED OUTSIDE

SUITABLE FOR CONTACT WITH FOOD