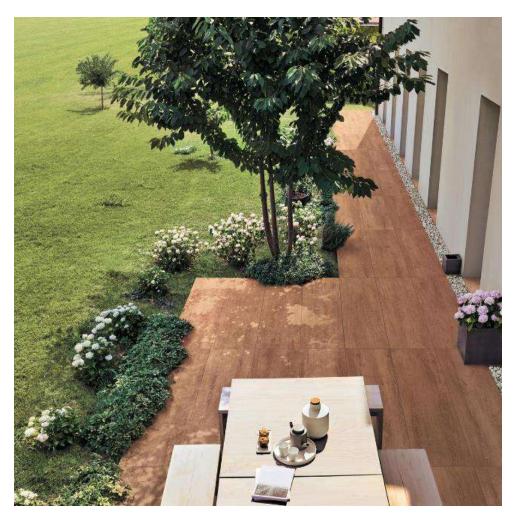

# All indoor collections are declined for outdoor environments with the wide *Outdoor* range

- Range of 9, 20 and 30 mm thickness porcelain stoneware products for outdoor and / or high vehicle traffic
- It can also be laid dry or raised on pedestals
- Wide range of special trim pieces for poolside and gardening
- Creation of coordinated external / internal environments
- High anti-slip properties (R11 A + B + C)
- Highly resistant to breaking loads
- Resistant to acids and chemicals
- Resistant to thermal shock
- Unalterable color over time
- atlas concorde

# OUTDOOR

The outdoor range has a wide selection of special pieces