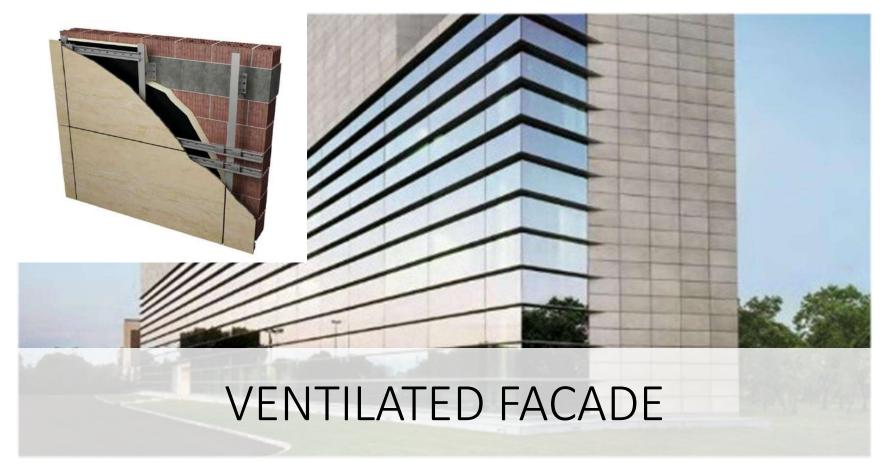

# Expand your horizons with XL formats, suitable for all the most demanding environments

- Advantage: minimal joint and high visual impact
- Multiple destinations of use:
  - √ Floor
  - ✓ Internal and external coating
  - ✓ Ventilated facades
- Formats: 120x240, 120x278, 160x160, 160x320
- Thicknesses: 6, 9 mm
- Surfaces: Matt, Lappato, grip anti-slip
- Atlas Concorde also provides technical support on handling, processing and laying.