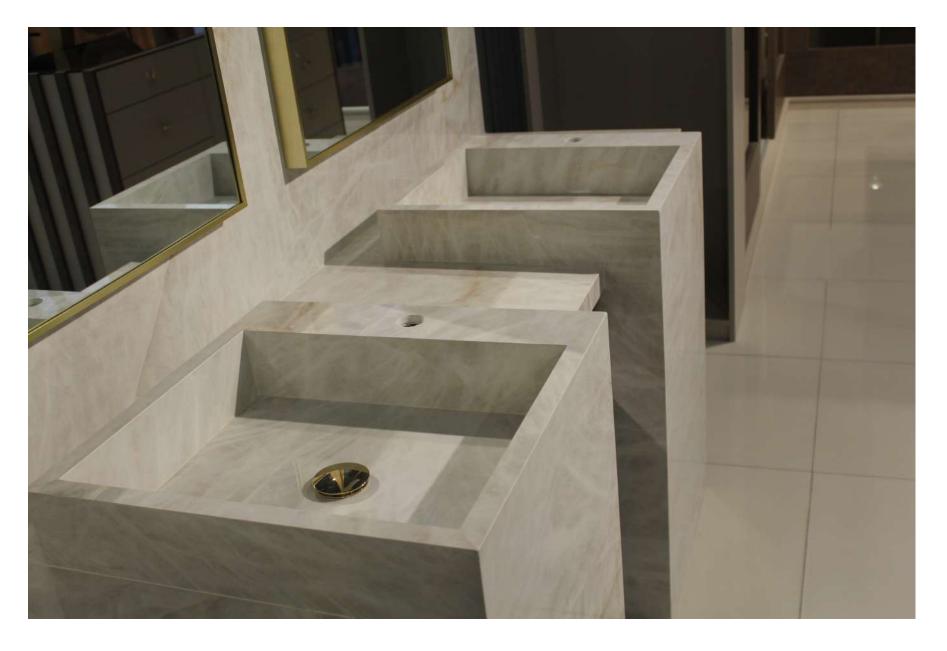

# Sky Top is the range of product specific for high impact furniture applications

- 162x324 format sizes
- Thicknesses: **6, 12, 20** mm
- Finishing: Matte, Flamed, Hammered, Lappato Lux, Silk
- Various possibility of furniture cladding (Kitchen tops, Vanity tops, Tables, Countertops, furniture claddings, etc.)
- New patented technology: Natura-Vein Tech
- Natura Body Tech

#### **TECHNOLOGY**

- GREAT AESTHETIC
   IMPACT
- DESIGN PRODUCT

MATERIAL WITHOUT AGE

CAN ALSO BE INSTALLED OUTSIDE

SUITABLE FOR CONTACT WITH FOOD