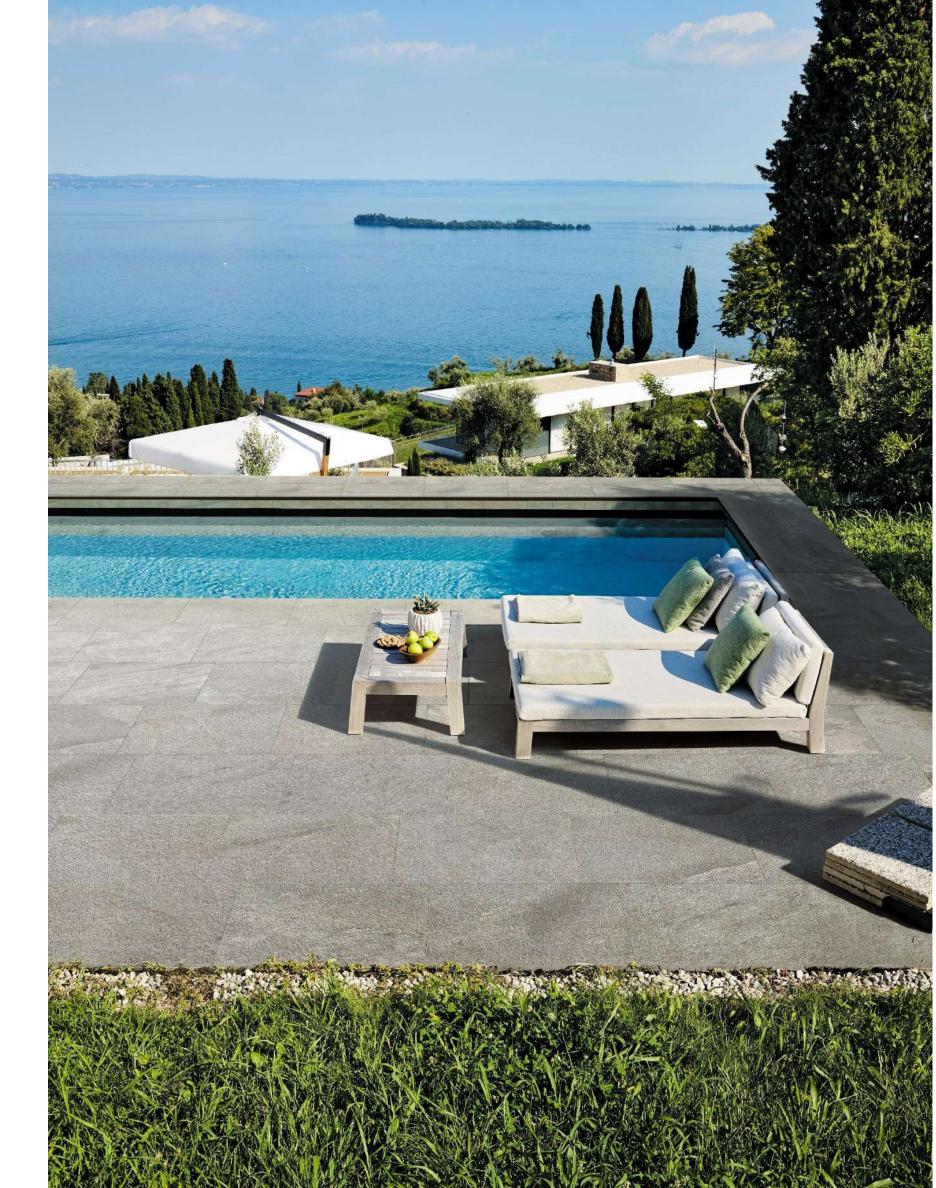

# All indoor collections are declined for outdoor environments with the wide *Outdoor* range

- Range of 9, 20 and 30 mm thickness porcelain stoneware products for outdoor and / or high vehicle traffic
- It can also be laid dry or raised on pedestals
- Wide range of special trim pieces for poolside and gardening
- Creation of coordinated external / internal environments
- High anti-slip properties (R11 A + B + C)
- Highly resistant to breaking loads
- Resistant to acids and chemicals
- Resistant to thermal shock
- Unalterable color over time
- atlas concorde

# OUTDOOR

The outdoor range has a wide selection of special pieces