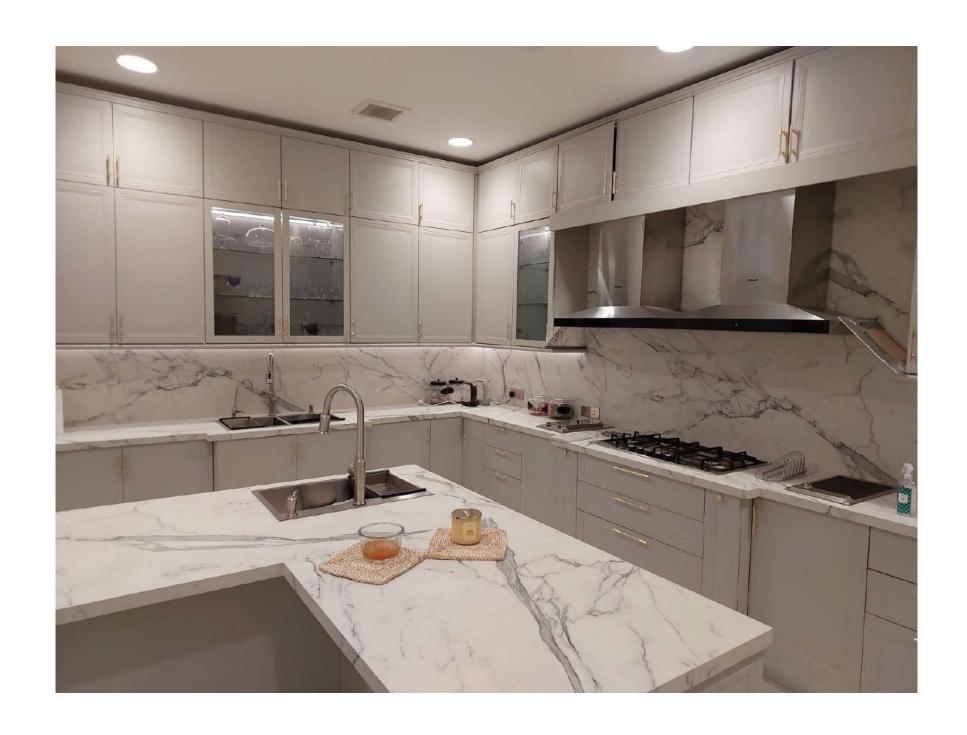

# Sky Top is the range of product specific for high impact furniture applications

- 162x324 format sizes
- Thicknesses: **6, 12, 20** mm
- Finishing: Matte, Flamed, Hammered, Lappato Lux, Silk
- Various possibility of furniture cladding (Kitchen tops, Vanity tops, Tables, Countertops, furniture claddings, etc.)
- New patented technology: Natura-Vein Tech
- Natura Body Tech

#### Advantages:

- Easy to clean
- Ease of processing
- Ease of installation