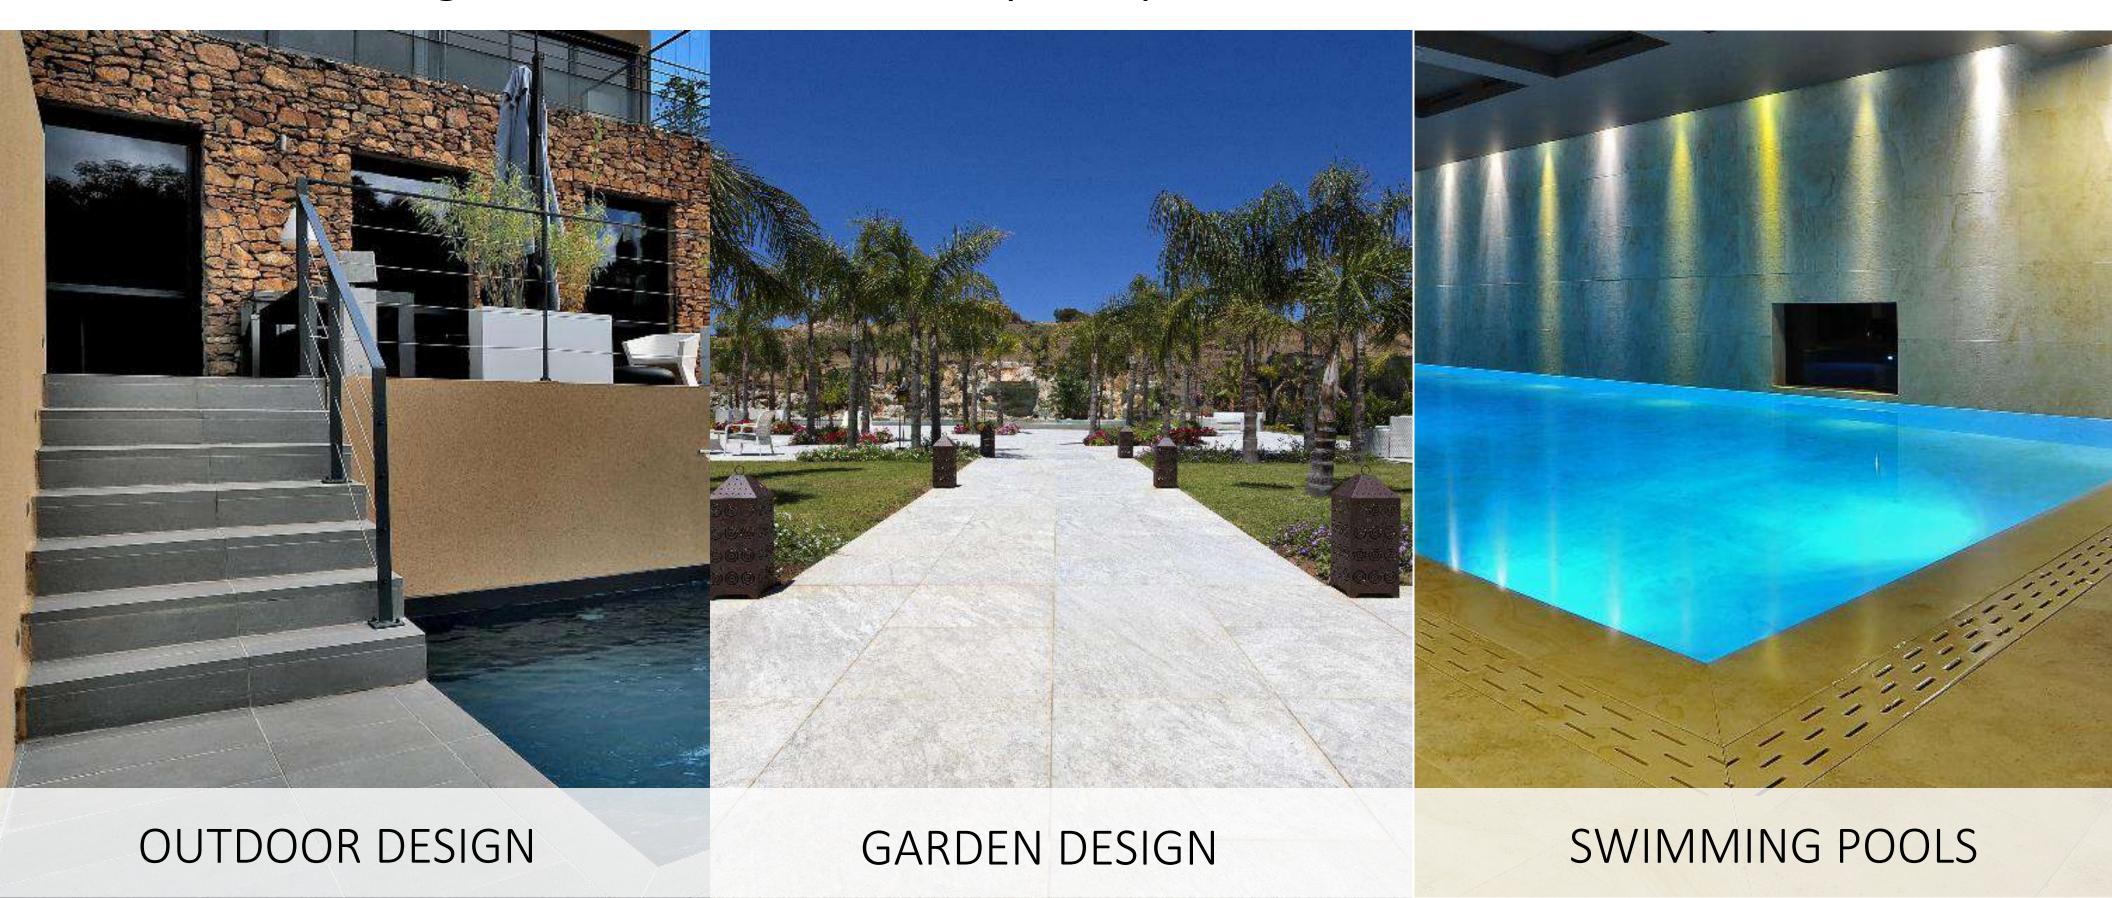

## OUTDOOR

# All indoor collections are declined for outdoor environments with the wide *Outdoor* range

- Range of 9, 20 and 30 mm thickness porcelain stoneware products for outdoor and / or high vehicle traffic
- It can also be laid dry or raised on pedestals
- Wide range of special trim pieces for poolside and gardening
- Creation of coordinated external / internal environments
- High anti-slip properties (R11 A + B + C)
- Highly resistant to breaking loads
- Resistant to acids and chemicals
- Resistant to thermal shock
- Unalterable color over time
- atlas concorde

# OUTDOOR

The outdoor range has a wide selection of special pieces