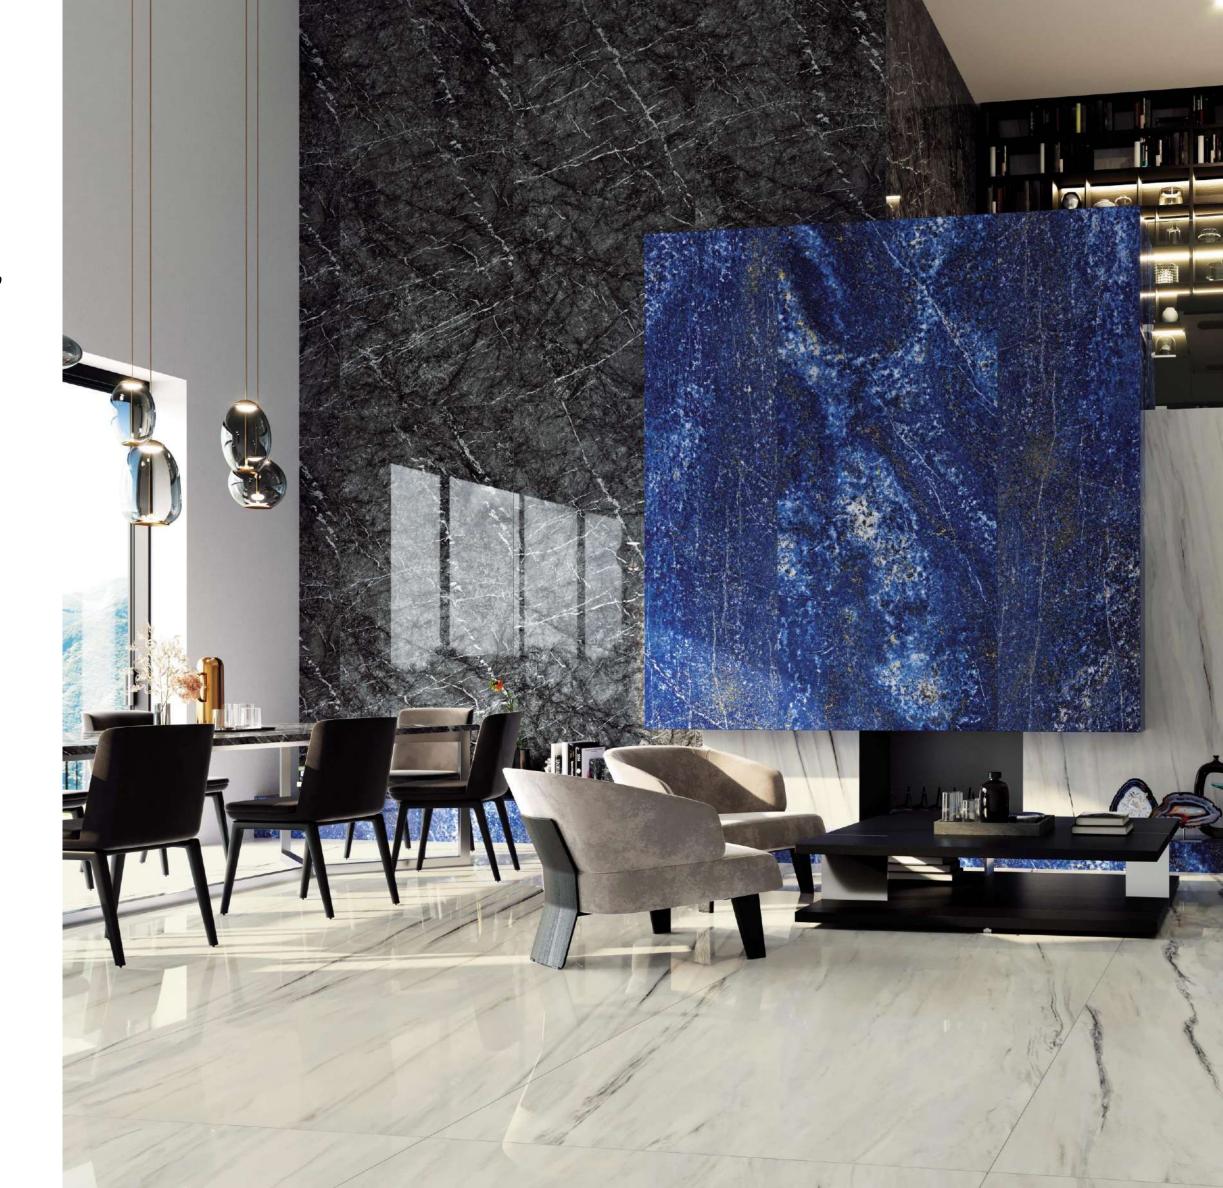

# Expand your horizons with XL formats, suitable for all the most demanding environments

- Advantage: minimal joint and high visual impact
- Multiple destinations of use:
  - √ Floor
  - ✓ Internal and external coating
  - ✓ Ventilated facades
- Formats: 120x240, 120x278, 160x160, 160x320
- Thicknesses: 6, 9 mm
- Surfaces: Matt, Lappato, grip anti-slip
- Atlas Concorde also provides technical support on handling, processing and laying.