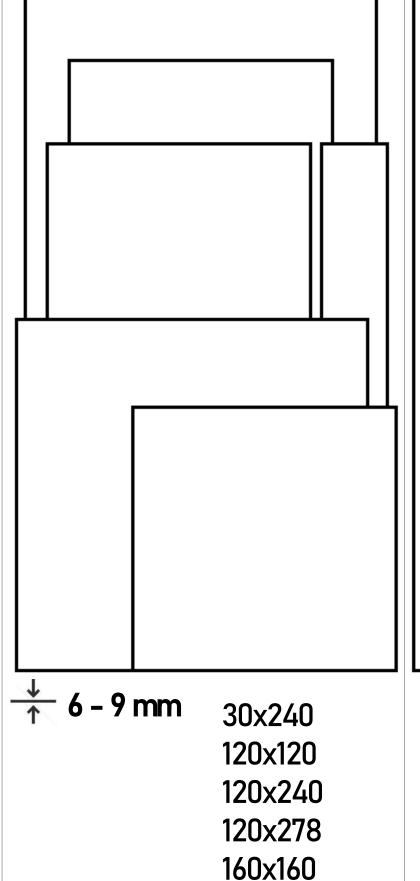

# Expand your horizons with XL formats, suitable for all the most demanding environments

- Advantage: minimal joint and high visual impact
- Multiple destinations of use:
  - √ Floor
  - ✓ Internal and external coating
  - ✓ Ventilated facades
- Formats: 120x240, 120x278, 160x160, 160x320
- Thicknesses: 6, 9 mm
- Surfaces: Matt, Lappato, grip anti-slip
- Atlas Concorde also provides technical support on handling, processing and laying.