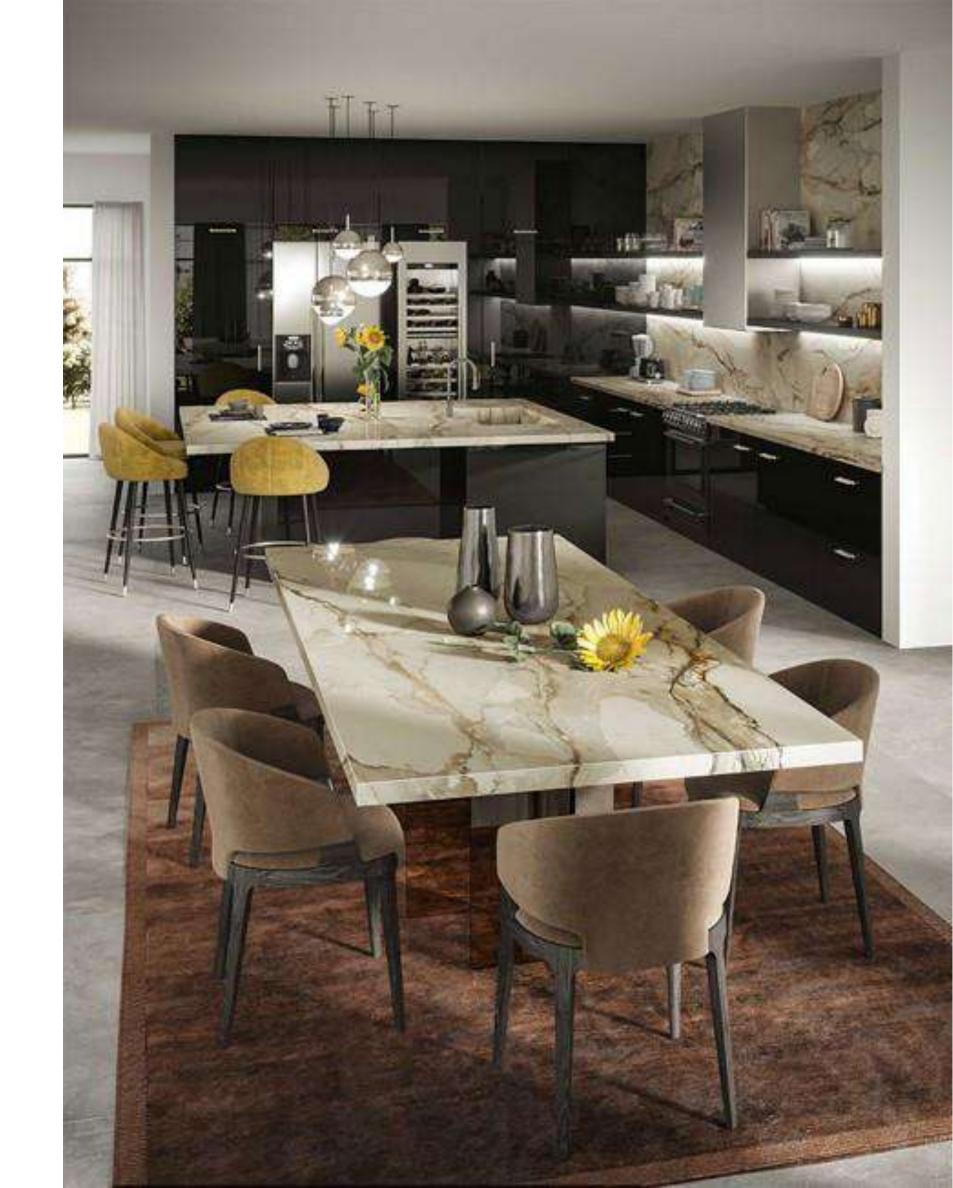

# Sky Top is the range of product specific for high impact furniture applications

- 162x324 format sizes
- Thicknesses: **6, 12, 20** mm
- Finishing: Matte, Flamed, Hammered, Lappato Lux, Silk
- Various possibility of furniture cladding (Kitchen tops, Vanity tops, Tables, Countertops, furniture claddings, etc.)
- New patented technology: Natura-Vein Tech
- Natura Body Tech

#### A product range designed for every need

- EFFECT LOOKS
- TILES SIZES
- TILE FINISHIN
- COORDINATED SURFACES for floors and walls
- DECORATIVE SOLUTIONS
- OUTDOOR SOLUTIONS
- TECHNICAL SOLUTIONS