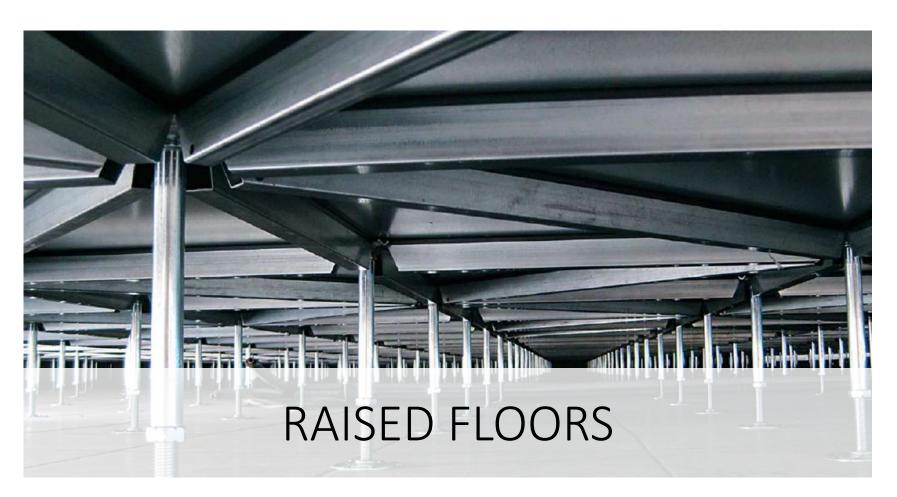

# All indoor collections are declined for outdoor environments with the wide *Outdoor* range

- Range of 9, 20 and 30 mm thickness porcelain stoneware products for outdoor and / or high vehicle traffic
- It can also be laid dry or raised on pedestals
- Wide range of special trim pieces for poolside and gardening
- Creation of coordinated external / internal environments
- High anti-slip properties (R11 A + B + C)
- Highly resistant to breaking loads
- Resistant to acids and chemicals
- Resistant to thermal shock
- Unalterable color over time
- atlas concorde

# Expand your horizons with XL formats, suitable for all the most demanding environments

- Advantage: minimal joint and high visual impact
- Multiple destinations of use:
  - √ Floor
  - ✓ Internal and external coating
  - ✓ Ventilated facades
- Formats: 120x240, 120x278, 160x160, 160x320
- Thicknesses: 6, 9 mm
- Surfaces: Matt, Lappato, grip anti-slip
- Atlas Concorde also provides technical support on handling, processing and laying.