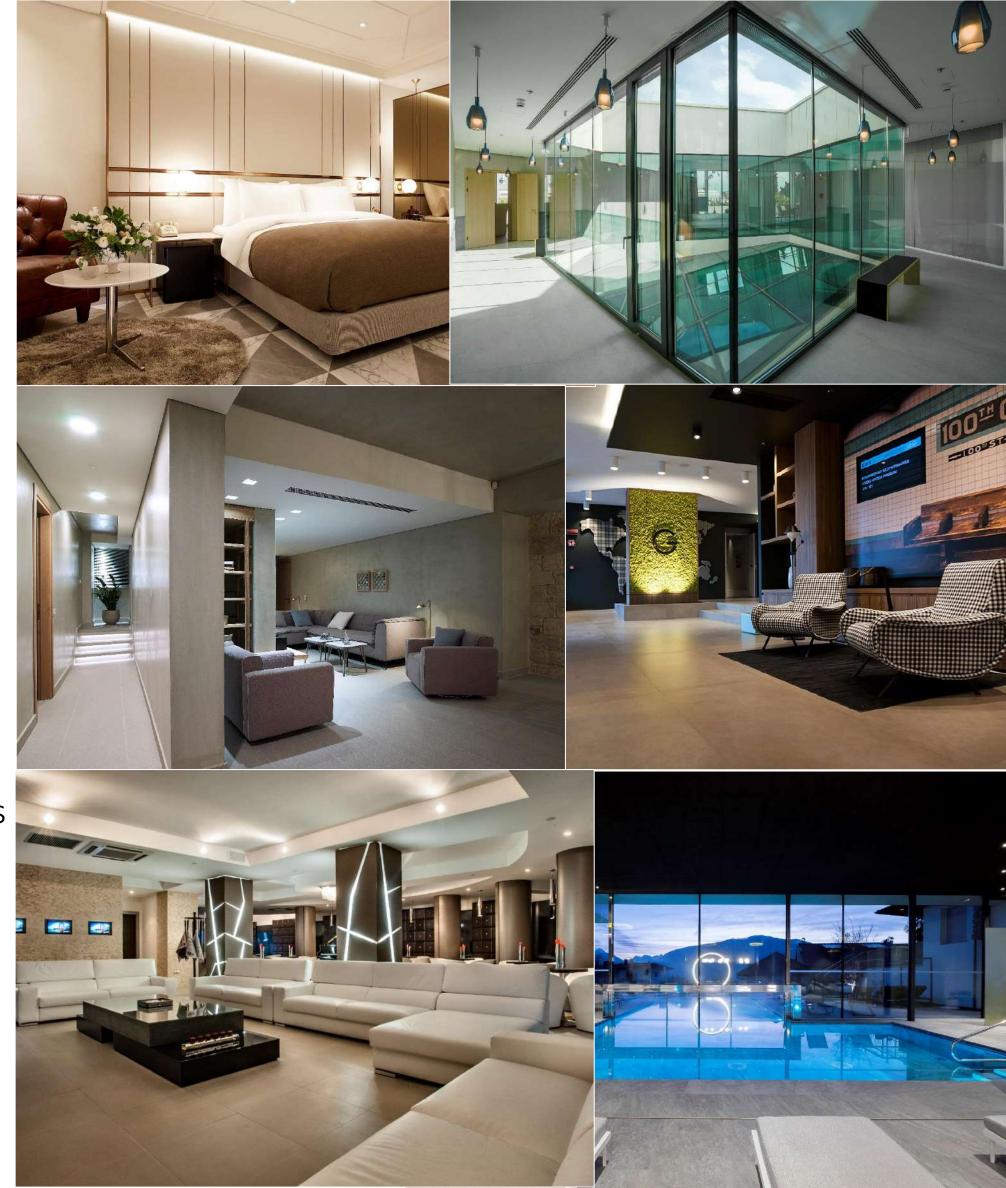

## HOSPITALITY

For decades, Atlas Concorde design solutions have enhanced the guest experience of the most iconic hotels around the world

- 350+ hotels supplied per year, more than 30,000 rooms
- Partnerships with more than 100 hotel brands and with major companies in the industry, including Marriott, Hilton, Accor, Radisson, Wyndham Hotels, Choice Hotels and Best Western
- Pre-approved products for major hotel chains
- Shipping and commercial assistance in more than 120 countries
- **Support** during the definition of the design concept and Mockup Room