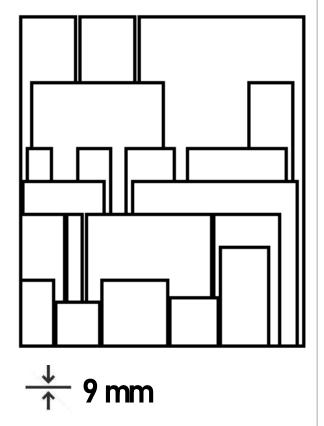

# All indoor collections are declined for outdoor environments with the wide *Outdoor* range

- Range of 9, 20 and 30 mm thickness porcelain stoneware products for outdoor and / or high vehicle traffic
- It can also be laid dry or raised on pedestals
- Wide range of special trim pieces for poolside and gardening
- Creation of coordinated external / internal environments
- High anti-slip properties (R11 A + B + C)
- Highly resistant to breaking loads
- Resistant to acids and chemicals
- Resistant to thermal shock
- Unalterable color over time
- atlas concorde

# Expand your horizons with XL formats, suitable for all the most demanding environments

- Advantage: minimal joint and high visual impact
- Multiple destinations of use:
  - √ Floor
  - ✓ Internal and external coating
  - ✓ Ventilated facades
- Formats: 120x240, 120x278, 160x160, 160x320
- Thicknesses: 6, 9 mm
- Surfaces: Matt, Lappato, grip anti-slip
- Atlas Concorde also provides technical support on handling, processing and laying.