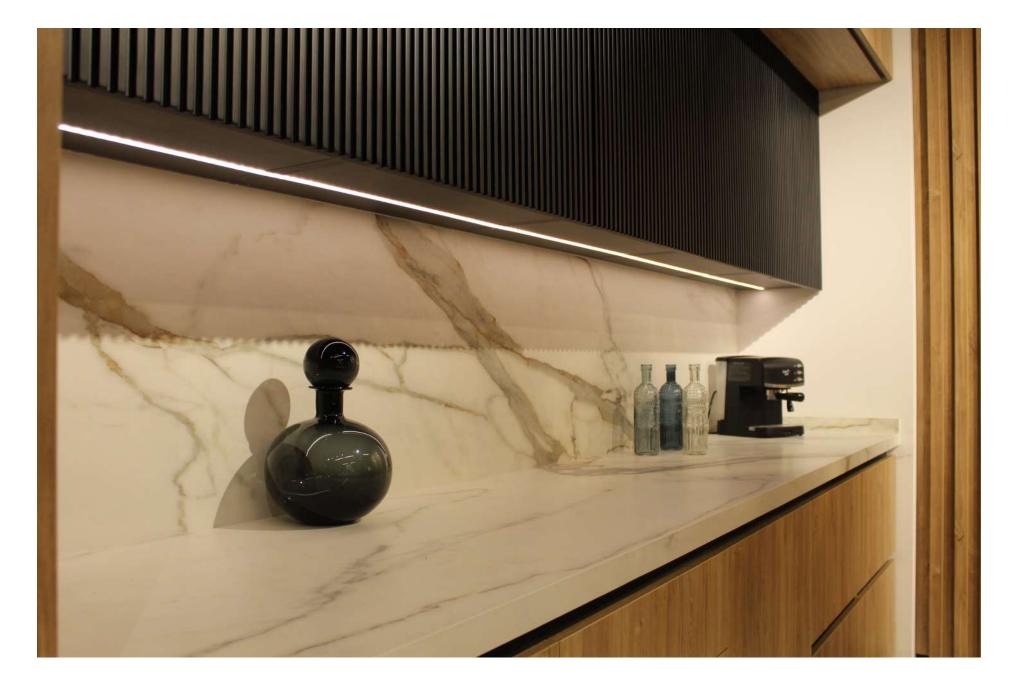

# Sky Top is the range of product specific for high impact furniture applications

- 162x324 format sizes
- Thicknesses: **6, 12, 20** mm
- Finishing: Matte, Flamed, Hammered, Lappato Lux, Silk
- Various possibility of furniture cladding (Kitchen tops, Vanity tops, Tables, Countertops, furniture claddings, etc.)
- New patented technology: Natura-Vein Tech
- Natura Body Tech

#### A product range designed for every need

- EFFECT LOOKS
- TILES SIZES
- TILE FINISHIN
- COORDINATED SURFACES for floors and walls
- DECORATIVE SOLUTIONS
- OUTDOOR SOLUTIONS
- TECHNICAL SOLUTIONS