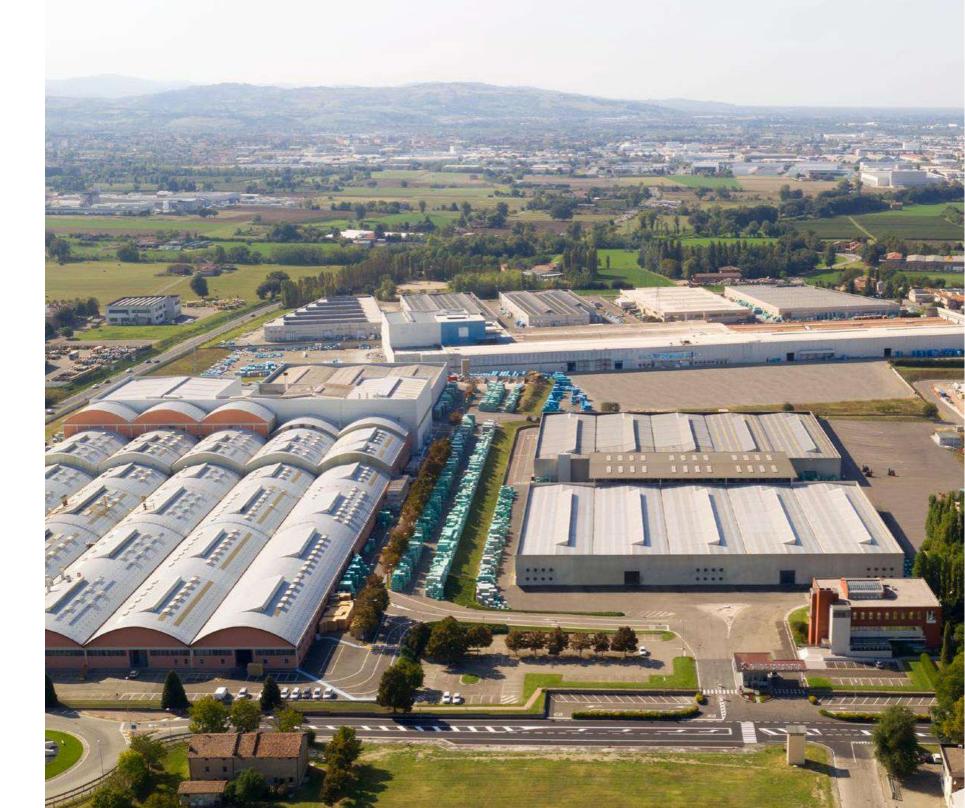

#### FIORANO MODENESE

HQ, PORCELAIN TILES PLANT,
HOSPITALITY FACILITIES
HQ, PORCELAIN TILES plant,
hospitality facilities

450.000 m<sup>2</sup>
TOTAL PLANT AREA
Total plant area

#### FINALE EMILIA

WALL TILES PLANT
Wall tiles plant

150.000 m<sup>2</sup>

AREA FOR FUTURE EXPANSION
Area for future expansion